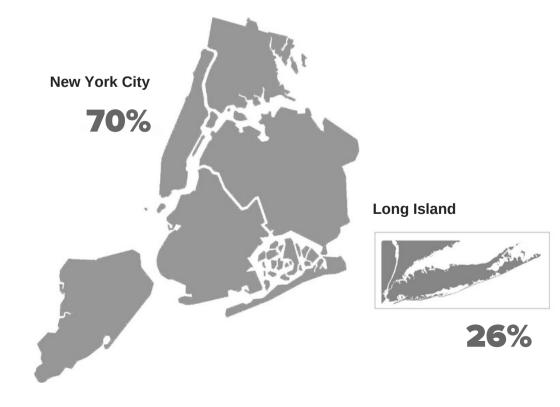

service referrals made for youth connecting children to services such as housing, health care, and education.



# 1,146

total number of young people provided with free, competent legal representation throughout the year.



## 445

pro bono attorneys mentored in providing free legal representation to immigrant youth.



# 785

legal professionals trained at 25 events at top law firms, schools, and more.





leveraged in legal services provided to youth by our network of 400+ pro bono attorneys.



# 39,160

hours donated by Safe Passage Project's pro bono attorneys.

## Victories in 2019

We achieved the following milestones on behalf of the young people we serve over the course of the year:





### **Open Cases in 2019 by Country**



#### **Open Cases in 2019: NYC and Long Island**





## The New York Times

#### 'If You're Like Me, You Can't Sit By. This Is America.'

"The safety net for these children (such as it is) is sustained by the legal equivalent of a bake sale. The system has life-or-death power over children. Yet it provides a modicum of fairness only by the grace of tens of thousands of volunteers. 'If you're like me, you can't sit by,' Professor Benson said. 'This is America.'"

#### Lenni Benson

Founder of Safe Passage Project The New York Times, August 2019



HARVARD BUSINESS SCHOOL

#### A Righteous Path

"No child should be forced to have to go back to an unbelievably violent situation without the minimum of a lawyer by their side," Leimsider says. "We are going to have to rebuild an immigration system that sees children as children and treats them