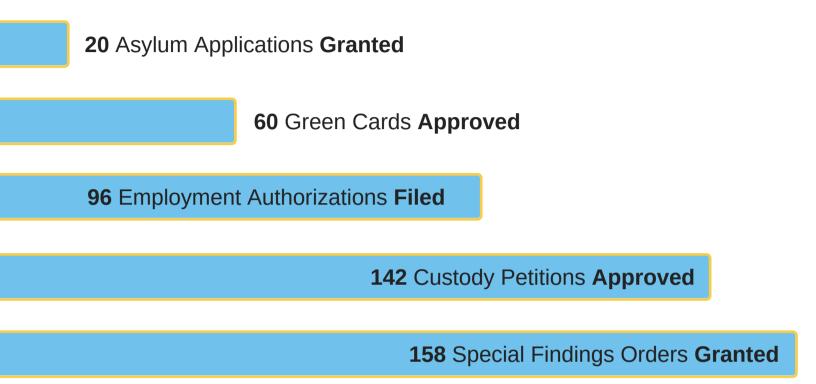

## Victories in 2019

We achieved the following milestones on behalf of the young people we serve over the course of the year: